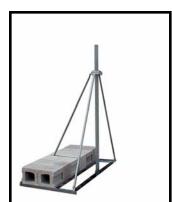

## DESCRIPTION

The Non-Penetrating Roof Mounts will support up to 2.5" O.D. masts. The material is Pre-Galvanized Steel and the frame accommodates patio stones and concrete blocks. Heavy duty construction and **UPS shippable**.

## MECHANICAL

| MODELS            | NPRM-1         | NPRM-1/2         |
|-------------------|----------------|------------------|
| SIZE              | 48" X 48"      | 48" X 30"        |
| MAST CLAMP HEIGHT | 51"            | 51"              |
| WEIGHT            | 34 LBS (16 KG) | 26 LBS (11.8 KG) |
| MAST              | UP TO 2.5"     | UP TO 2.5"       |
|                   |                |                  |