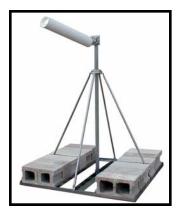

## DESCRIPTION

The Non-Penetrating Roof Mounts will support up to 2.5" O.D. masts. The material is Pre-Galvanized Steel and the frame accommodates patio stones and concrete blocks. Heavy duty construction and **UPS shippable**.

## MECHANICAL

| MODELS            | NPRM-1         | NPRM-1/2         |
|-------------------|----------------|------------------|
| SIZE              | 48" X 48"      | 48" X 30"        |
| MAST CLAMP HEIGHT | 51"            | 51"              |
| WEIGHT            | 34 LBS (16 KG) | 26 LBS (11.8 KG) |
| MAST              | UP TO 2.5"     | UP TO 2.5"       |
|                   |                |                  |