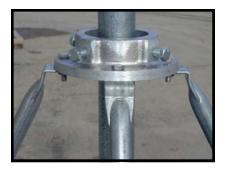

## DESCRIPTION

The Non-Penetrating Roof Mounts will support up to 2.5" O.D. masts. The material is Pre-Galvanized Steel and the frame accommodates patio stones and concrete blocks. Heavy duty construction and **UPS shippable**.